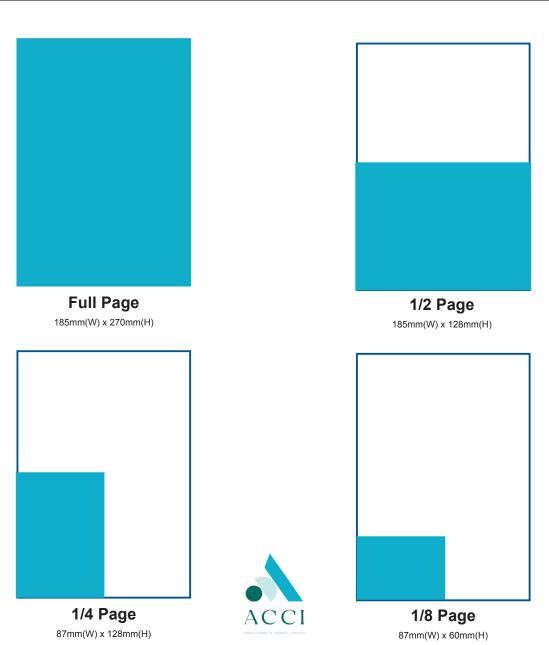

## 2025 ACCI Business & Community Directory Advertising Rates

|                                                                                                                                                                                                                    | Member Price (inc. GST) |            |            |                     |  |  |
|--------------------------------------------------------------------------------------------------------------------------------------------------------------------------------------------------------------------|-------------------------|------------|------------|---------------------|--|--|
| Directory                                                                                                                                                                                                          | PLATINUM                | GOLD       | SILVER     | Non Member<br>Price |  |  |
| Advertisement Type                                                                                                                                                                                                 | 25%                     | 15%        | 5%         | (inc. GST)          |  |  |
|                                                                                                                                                                                                                    | discount                | discount   | discount   | ( ) )               |  |  |
| Display Advertisements Print & Online  Not only does your business appear in the printed edition of the directory, it will appear in the online version of the Directory,  with a clickable link to your website . |                         |            |            |                     |  |  |
| Standard Bold Type Includes: Business Name, Address, Telephone, Fax, Mobile, A/Hrs, Email, Website, Facebook                                                                                                       | \$295.85                | \$328.00   | \$360.75   | \$376.95            |  |  |
| <b>1/8 Page</b> Size: 87mm (W) x 60mm (H)                                                                                                                                                                          | \$591.15                | \$663.00   | \$734.80   | \$770.70            |  |  |
| <b>1/4 Page</b> Size: 87mm (W) x 128mm (H)                                                                                                                                                                         | \$969.15                | \$1,091.40 | \$1,213.60 | \$1,274.70          |  |  |
| <b>1/2 Page</b> Size: 185mm (W) x 128mm (H)                                                                                                                                                                        | \$1,433.75              | \$1,617.95 | \$1,802.15 | \$1,894.20          |  |  |
| Full Page<br>Size: 185mm (W) x 270mm (H)                                                                                                                                                                           | \$2,222.00              | \$2,511.35 | \$2,800.85 | \$2,945.25          |  |  |
| Advertorials A 200 word advertorial plus photo Only for advertisements 1/4 page and over                                                                                                                           | \$517.00                | \$579.00   | \$641.00   | \$672.00            |  |  |
| Display Advertisements Print Only                                                                                                                                                                                  |                         |            |            |                     |  |  |
| Standard Bold Type Includes: Business Name, Address, Telephone, Fax, Mobile, A/Hrs, Email, Website, Facebook                                                                                                       | \$165.35                | \$187.45   | \$209.45   | \$220.50            |  |  |
| <b>1/8 Page</b> Size: 87mm (W) x 60mm (H)                                                                                                                                                                          | \$468.55                | \$531.00   | \$593.55   | \$595.00            |  |  |
| <b>1/4 Page</b> Size: 87mm (W) x 128mm (H)                                                                                                                                                                         | \$862.35                | \$977.30   | \$1,092.25 | \$1,149.75          |  |  |
| <b>1/2 Page</b> Size: 185mm (W) x 128mm (H)                                                                                                                                                                        | \$1,342.70              | \$1,521.75 | \$1,700.75 | \$1,790.25          |  |  |
| Full Page Size: 185mm (W) x 270mm (H)                                                                                                                                                                              | \$2,169.55              | \$2,458.85 | \$2,748.00 | \$2,892.75          |  |  |
| Advertorials A 200 word advertorial plus photo Only for advertisements 1/4 page and over                                                                                                                           | \$464.65                | \$526.60   | \$588.55   | \$619.50            |  |  |
| Covers                                                                                                                                                                                                             |                         |            |            |                     |  |  |
| Outside Cover Back<br>Size: 210mm (W) x 290mm (H)                                                                                                                                                                  | \$6,181.85              | \$7,006.00 | \$7,830.35 | \$8,242.50          |  |  |
| Inside Front Cover<br>Size: 210mm (W) x 290mm (H)                                                                                                                                                                  | \$3,772.00              | \$4,275.00 | \$4,778.00 | \$5,029.50          |  |  |
| Inside Back Cover<br>Size: 210mm (W) x 290mm (H)                                                                                                                                                                   | \$3,193.35              | \$3,619.00 | \$4,044.85 | \$4,257.75          |  |  |
| Pages facing Covers                                                                                                                                                                                                |                         |            |            |                     |  |  |
| Inside Front Right Size: 200mm (W) x 270mm (H)                                                                                                                                                                     | \$3,193.00              | \$3,619.00 | \$4,044.60 | \$4,257.75          |  |  |
| Inside Rear Left Size: 200mm (W) x 270mm (H)                                                                                                                                                                       | \$2,799.55              | \$3,172.85 | \$3,546.00 | \$3,732.75          |  |  |