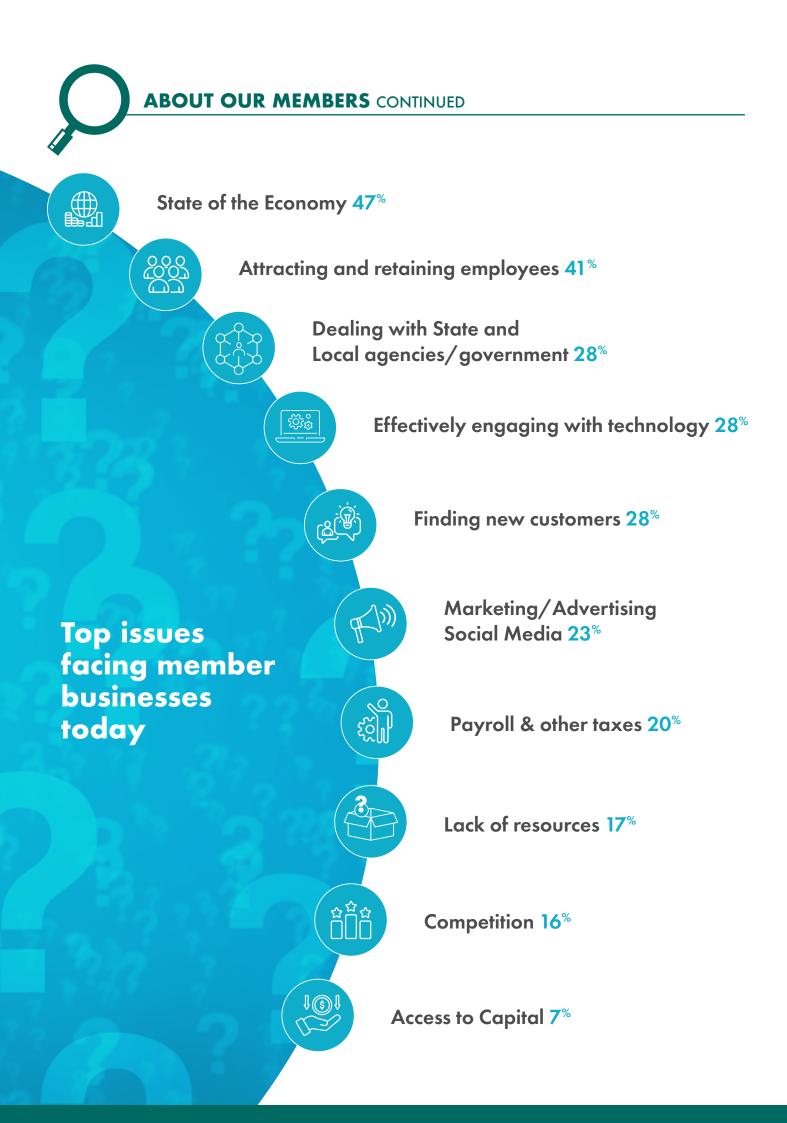

| Agriculture     |
| 12% | Accommodation                 | n / Hospitality |
| 11% |                               | Retail          |
| 6%  | Restaurant/                   | Food Service    |
| 6%  | Finanical Servi               | ices / Banking  |
| 25% | Profess                       | ional Services  |
| 3%  | Real Estate/Property          | Management      |
| 3%  | Media (Print, Broadcast, Elec | tronic/Other)   |
| 7%  |                               | Healthcare      |
| 1%  | Teacher/Educator/Professo     | r or Academic   |
| 1%  | Public Official (Elected      | or Appointed)   |
| 15% |                               | Not-For-Profit  |
| 22% |                               | Other           |

# **Years in Business**

How long ACCI Members have been in business







#### **MEMBER ENGAGEMENT**



## **Performance Rating**

How members rate overall performance of ACCI



### **Effectiveness of Initiatives**

How members rated initiatives the Chamber is doing effectively

| 87%         | •                                                                                                                |
|-------------|------------------------------------------------------------------------------------------------------------------|
| 07          | Providing networking opportunities                                                                               |
| 68%         | î                                                                                                                |
|             | Promoting the interests of the business communit