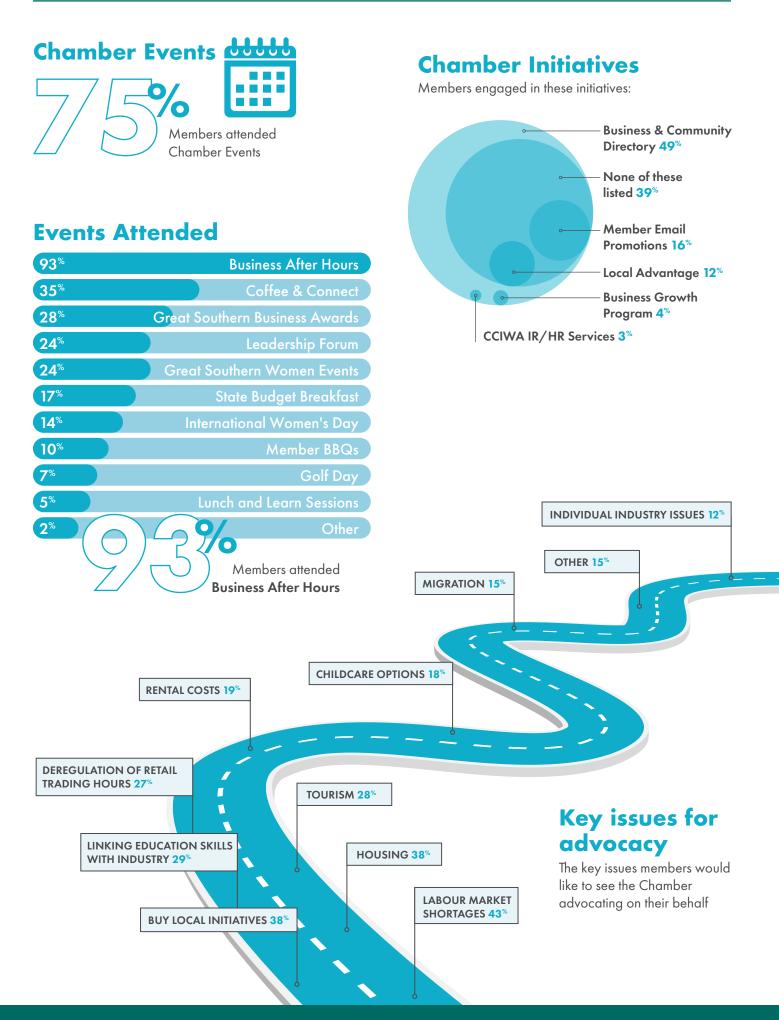

12% | Accommodation                 | n / Hospitality |
| 11% |                               | Retail          |
| 6%  | Restaurant/                   | Food Service    |
| 6%  | Finanical Servi               | ices / Banking  |
| 25% | Profess                       | ional Services  |
| 3%  | Real Estate/Property          | Management      |
| 3%  | Media (Print, Broadcast, Elec | tronic/Other)   |
| 7%  |                               | Healthcare      |
| 1%  | Teacher/Educator/Professo     | r or Academic   |
| 1%  | Public Official (Elected      | or Appointed)   |
| 15% |                               | Not-For-Profit  |
| 22% |                               | Other           |

# **Years in Business**

How long ACCI Members have been in business







#### **MEMBER ENGAGEMENT**



## **Performance Rating**

How members rate overall performance of ACCI



### **Effectiveness of Initiatives**

How members rated initiatives the Chamber is doing effectively

| 87%         | •                                                                                                                |
|-------------|------------------------------------------------------------------------------------------------------------------|
| 07          | Providing networking opportunities                                                                               |
| 68%         | î                                                                                                                |
|             | Promoting the interests of the business communit