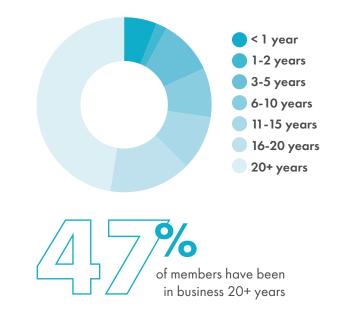

| Agriculture     |
| 12% | Accommodation                 | n / Hospitality |
| 11% |                               | Retail          |
| 6%  | Restaurant/                   | Food Service    |
| 6%  | Finanical Servi               | ices / Banking  |
| 25% | Profess                       | ional Services  |
| 3%  | Real Estate/Property          | Management      |
| 3%  | Media (Print, Broadcast, Elec | tronic/Other)   |
| 7%  |                               | Healthcare      |
| 1%  | Teacher/Educator/Professo     | r or Academic   |
| 1%  | Public Official (Elected      | or Appointed)   |
| 15% |                               | Not-For-Profit  |
| 22% |                               | Other           |

# **Years in Business**

How long ACCI Members have been in business







#### **MEMBER ENGAGEMENT**



## **Performance Rating**

How members rate overall performance of ACCI



### **Effectiveness of Initiatives**

How members rated initiatives the Chamber is doing effectively

| 87%         | •                                                                                                                |
|-------------|------------------------------------------------------------------------------------------------------------------|
| 07          | Providing networking opportunities                                                                               |
| 68%         | î                                                                                                                |
|             | Promoting the interests of the business communi